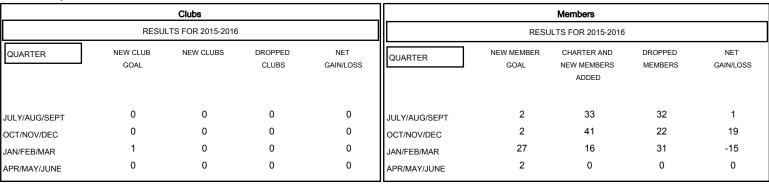

## MONTHLY MEMBERSHIP PROGRESS REPORT

### District 27 C1

Results as of: 2/29/2016

# GMT: Judy Hankom LOCATION WISCONSIN GMT CA 1



### GOALS AND ACTUAL NEW CLUBS CUMULATIVE



#### GOALS AND ACTUAL MEMBERS CUMULATIVE



| JULY AC          | JG SEPT  | 001 | NOV | DEC                                        | JAN | FEB | WAR               | APR                  | IVIAY                                    | JUNE          |              |     |
|------------------|----------|-----|-----|--------------------------------------------|-----|-----|-------------------|----------------------|------------------------------------------|---------------|--------------|-----|
| DROPPED CLUBS: 0 |          |     |     | 32 CLUBS OF 55 ADDED 1 OR MORE NEW MEMBERS |     |     |                   | MALE                 | GENDER DISTRIBUTION  MALE 1,242 (78.76%) |               |              |     |
| DROPPED MEMBER   | <u>s</u> |     |