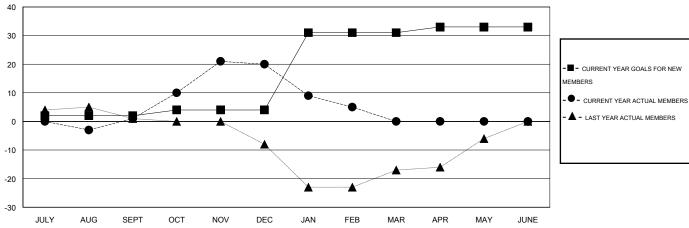

#### GOALS AND ACTUAL MEMBERS CUMULATIVE

| JULY AC          | JG SEPT  | 001 | NOV | DEC                                        | JAN | FEB | WAR               | APR                  | IVIAY                                    | JUNE          |              |     |
|------------------|----------|-----|-----|--------------------------------------------|-----|-----|-------------------|----------------------|------------------------------------------|---------------|--------------|-----|
| DROPPED CLUBS: 0 |          |     |     | 32 CLUBS OF 55 ADDED 1 OR MORE NEW MEMBERS |     |     |                   | MALE                 | GENDER DISTRIBUTION  MALE 1,242 (78.76%) |               |              |     |
| DROPPED MEMBER   | <u>s</u> |     |     |                                            |     |     |                   |                      | FEMA                                     | ALE           | 335 (21.24%) |     |
| DECEASED         |          | 8   | 8   | CLICK HERE FOR HEALTH                      |     |     |                   | FAMILY UNIT MEMBERS  |                                          |               | 329          |     |
| CLUB CANCELLED   |          |     | 0   | ASSESSMENT DATA                            |     |     | HEAD OF HOUSEHOLD |                      |                                          |               |              |     |
| OTHER            |          | 7   | 7   |                                            |     |     | I TILAD OI        | TIEAD OF TIOUSETIOLD |                                          |               |              |     |
| TOTAL            |          | 8   | 5   |                                            |     |     |                   |                      | NON-HEA                                  | D OF HOUSEHOL | D            | 165 |